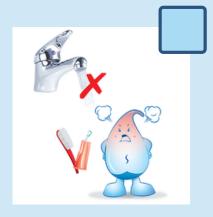

## HydroHero Pledge

Every drop of water is precious. Let's think twice before turning the tap on!

Water plants with the same water used for washing vegetables and fruit.

Turn off the tap while brushing teeth, soaping hands or shaving.