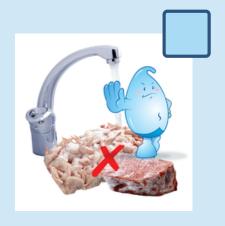

Fix dripping taps promptly.

Do not thaw food under running water. Let it defrost overnight inside the fridge instead.

Take shorter showers instead of baths.

Only run washing machines or dishwashers with a full load