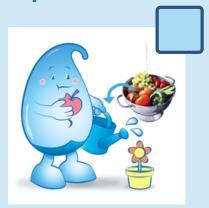

## HydroHero Pledge

Every drop of water is precious. Let's think twice before turning the tap on!

Water plants with the same water used for washing vegetables and fruit.

Turn off the tap while brushing teeth, soaping hands or shaving.