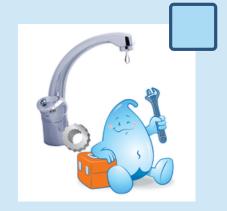

Fix dripping taps promptly.

Do not thaw food under running water. Let it defrost overnight inside the fridge instead.

Take shorter showers instead of baths.

Only run washing machines or dishwashers with a full load