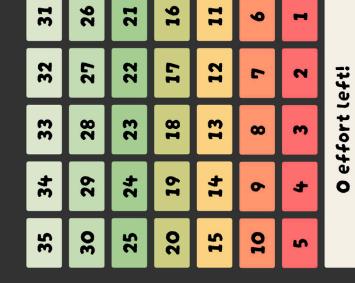

# EFFORT TRACKER

Initial Effort Number for Each Household:

- 35 A household of 5 people
- 30 A household of 4 people
- 25 A household of 3 people